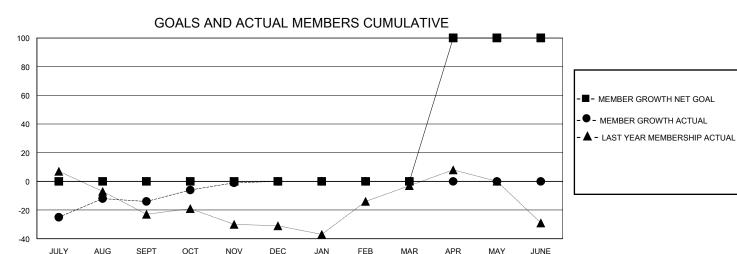

## MONTHLY MEMBERSHIP PROGRESS REPORT

District 46

GMT: LOCATION NEVADA GMT CA

| •                     |               |           |               |                       |                        |                         | • • • • • • • • • • • • • • • • • • • •            |
|-----------------------|---------------|-----------|---------------|-----------------------|------------------------|-------------------------|----------------------------------------------------|
| Clubs                 |               |           |               | Members               |                        |                         |                                                    |
| RESULTS FOR 2024-2025 |               |           |               | RESULTS FOR 2024-2025 |                        |                         |                                                    |
| QUARTER               | NEW CLUB GOAL | NEW CLUBS | DROPPED CLUBS | QUARTER MEME          | BER GROWTH NET<br>GOAL | MEMBER GROWTH<br>ACTUAL | DROPPED<br>MEMBERS ACTUAL<br>(including transfers) |
| JULY/AUG/SEPT         | 0             | 0         | 0             | JULY/AUG/SEPT         | 0                      | 58                      | 60                                                 |
| OCT/NOV/DEC           | 0             | 0         | 0             | OCT/NOV/DEC           | 0                      | 27                      | 12                                                 |
| JAN/FEB/MAR           | 0             | 0         | 0             | JAN/FEB/MAR           | 0                      | 0                       | 0                                                  |
| APR/MAY/JUNE          | 1             | 0         | 0             | APR/MAY/JUNE          | 100                    | 0                       | 0                                                  |